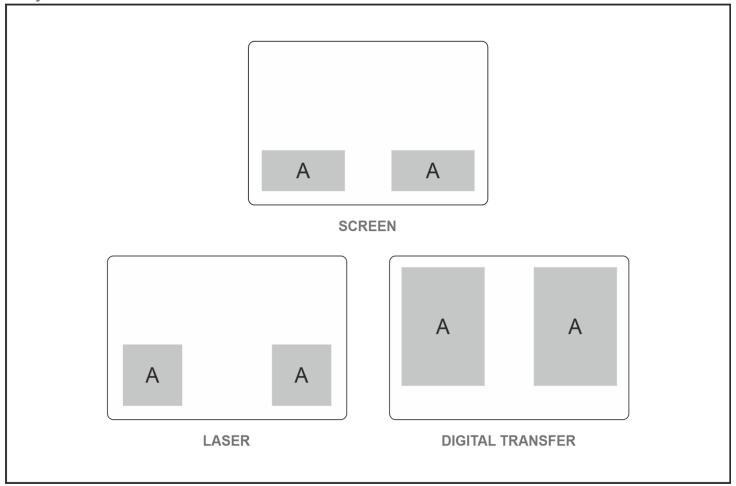

## **Branding Options:**

| Position | Branding Method (Branding Code) | No. of Colours | Dimension               |
|----------|---------------------------------|----------------|-------------------------|
| А        | Screen Print (SB)               | 1 Colour       | 210mm wide x 100mm high |
| А        | Laser Engraving (LC)            | N/A            | 150mm wide x 150mm high |
| А        | Digital Direct Transfer (DDT-D) | Full Colour    | 105mm wide x 75mm high  |
| А        | Digital Direct Transfer (DDT-A) | Full Colour    | 148mm wide x 105mm high |
| А        | Digital Direct Transfer (DDT-B) | Full Colour    | 210mm wide x 148mm high |
| А        | Digital Direct Transfer (DDT-C) | Full Colour    | 210mm wide x 290mm high |